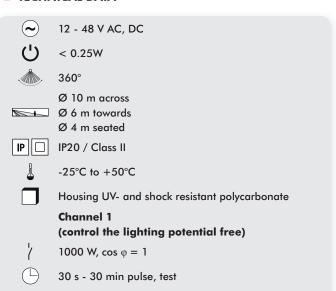

## i PRODUCT INFORMATION

- Mini-motion detector with operating voltage 12-48 V
- One switching channel for operating the light
- Easy installation on unit
- Power unit passes through hole in ceiling for sensor
- Spring clips for quick and easy installation in suspended ceilings and light fittings
- Includes 45mm cover ring and blinds

### TECHNICAL DATA

10 - 2000 Lux

| Description                  | Colour                    | Part number         |
|------------------------------|---------------------------|---------------------|
| PD9-1C-12-48V-FC             | white                     | 92985               |
| Accessory (optional)         |                           |                     |
| Cover ring for PD9 (Ø 36 mm) | white/ silver/ anthracite | 92238/ 92237/ 92235 |
| Cover ring for PD9 (Ø 45 mm) | white/ silver             | 92327/ 92346        |