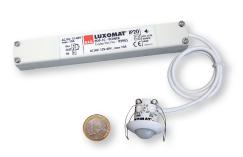

# B.E.G. LUXOMAT®

## PD9-1C-12-48V-FC



#### ,Size comparison



## i PRODUCT INFORMATION

- Mini-motion detector with operating voltage 12-48 V
- One switching channel for operating the light
- Easy installation on unit
- Power unit passes through hole in ceiling for sensor
- Spring clips for quick and easy installation in suspended ceilings and light fittings
- Includes 45mm cover ring and blinds

### TECHNICAL DATA





10 - 2000 Lux



| Description                  | Colour                    | Part number         |
|------------------------------|---------------------------|---------------------|
| PD9-1C-12-48V-FC             | white                     | 92985               |
| Accessory (optional)         |                           |                     |
| Cover ring for PD9 (Ø 36 mm) | white/ silver/ anthracite | 9