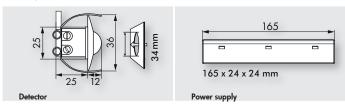

#### ,Size comparison

## i PRODUCT INFORMATION

- Mini-motion detector with operating voltage 12-48 V
- One switching channel for operating the light
- Easy installation on unit
- Power unit passes through hole in ceiling for sensor
- Spring clips for quick and easy installation in suspended ceilings and light fittings
- Includes 45mm cover ring and blinds