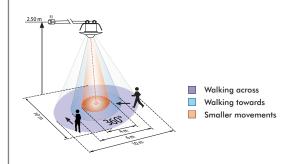

### TECHNICAL DATA

10 - 2000 Lux

| Description                  | Colour                    | Part number         |
|------------------------------|---------------------------|---------------------|
| PD9-1C-12-48V-FC             | white                     | 92985               |
| Accessory (optional)         |                           |                     |
| Cover ring for PD9 (Ø 36 mm) | white/ silver/ anthracite | 92238/ 92237/ 92235 |
| Cover ring for PD9 (Ø 45 mm) | white/ silver             | 92327/ 92346        |