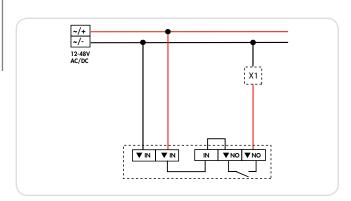

## i PRODUCT INFORMATION

- Mini-motion detector with operating voltage 12-48 V
- One switching channel for operating the light
- Easy installation on unit
- Power unit passes through hole in ceiling for sensor
- Spring clips for quick and easy installation in suspended ceilings and light fittings
- Includes 45mm cover ring and blinds

### TECHNICAL DATA

10 - 2000 Lux

| Description                  | Colour                    | Part number         |
|------------------------------|---------------------------|---------------------|
| PD9-1C-12-48V-FC             | white                     | 92985               |
| Accessory (optional)         |                           |                     |
| Cover ring for PD9 (Ø 36 mm) | white/ silver/ anthracite | 92238/ 92237/ 92235 |
| Cover ring for PD9 (Ø 45 mm) | white/ silver             | 92327/ 92346        |