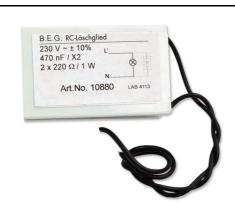

## Data sheet LUXOMAT® Arc extinction kit

## LUXOMAT® Arc extinction kit

 In some cases of switching inductive loads e.g. relays, rockerswitches, fluorescent lamps, transformers etc, the motion detector may be retriggered again due to the high inductive voltage. In those cases the above kit is recommended to be switched parallel to the load i.e. between L' and Neutral.

**Type** 

Part no.

**Arc extinction kit** Mini-RC-Loeschglied

**10880** 10882

## Technical data

Power supply: 230 V~ +6% /-10%
Protection type: IP30 / Class II / CE
Dimensions: L 62 x W 39 x H 24 mm

■ Ambient temperature: -25°C to +50°C

www.luxomat.com ver. 10880-20130124