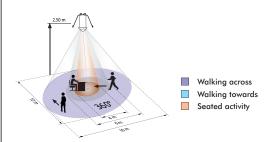

## TECHNICAL DATA

110-240 V AC , 50 / 60 Hz

360°

Ø 10 m across

Ø 6 m towards

Ø 4 m seated

| IP || □ |

FC= IP65 / Class II