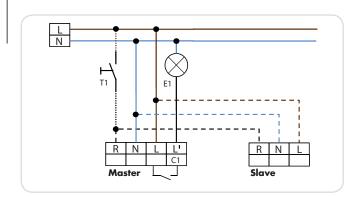

## PRODUCT INFORMATION

- Mini-occupancy detector, no additional power unit, suitable for high-humidity locations
- One switching channel for operating the light
- Installation as Master
- Mounting with clip ring (included) for lights or with spring clips for suspended ceilings
- Simple operation with remote control (required)
- Detection area can be extended with Slave units