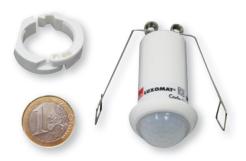

## PICO-M-1C-FC

## PRODUCT INFORMATION

- Mini-occupancy detector, no additional power unit, suitable for high-humidity locations
- One switching channel for operating the light
- Installation as Master
- Mounting with clip ring (included) for lights or with spring clips for suspended ceilings
- Simple operation with remote control (required)
- Detection area can be extended with Slave units

10 - 2000 Lux

| Description          | Colour | Part number |
|----------------------|--------|-------------|
| PICO-M-1C-FC         | white  | 92712       |
| Accessory (optional) |        |             |
| IR-PD-1C (necessary) | grey   | 92520       |