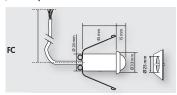

## TECHNICAL DATA

110-240 V AC , 50 / 60 Hz

360°

Ø 10 m across

Ø 6 m towards

Ø 4 m seated

| IP || □ |

FC= IP65 / Class II

-25 °C to +50 °C

Housing UV- and shock resistant polycarbonate

150 cm

IR-PD-1C

Channel 1 (control the lighting)

2300 W,  $\cos \phi = 1$ 

1150 VA,  $\cos \phi = 0.5$ 

5 - 30 min or pulse