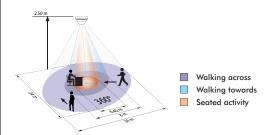

## TECHNICAL DATA

110-240 V AC , 50 / 60 Hz

< 1W

360°

Ø 24 m across

Ø 8 m towards Ø 6,4 m seated

IP20 / Class II

IP 🗆