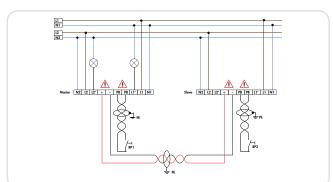

## PRODUCT INFORMATION

- Occupancy detector connectable to two different supplies
- 2 switching channels for switching light: the illumination system can be divided into to separate groups being electrically isolated.
- Installation as Master
- Extension of the detection area with one additional PD4-M-2C-DS-FC configured as slave
- Manual switching possible via a shared pushbutton.
- Additional functions can be set via optional remote control