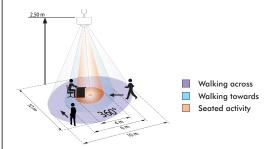

## TECHNICAL DATA

| $\overline{\mathbf{e}}$ | 230 V AC +/- 10 %                             |
|-------------------------|-----------------------------------------------|
| Ċ                       | ca. 0.6W                                      |
| <u></u>                 | 360°                                          |
|                         | Ø 10 m across                                 |
|                         | Ø 6 m towards                                 |
|                         | Ø 4 m seated                                  |
| IP 🗆                    | IP20 / Class II                               |
| Ł                       | -25 °C to +50 °C                              |
|                         | Housing UV- and shock resistant polycarbonate |
|                         | Slave                                         |
| \$                      | 230V                                          |
|                         |                                               |