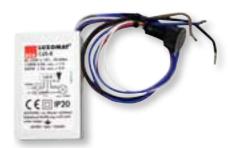

## **LUXOMAT®** CdS-R

### (i) PRODUCT INFORMATION

- LUXOMAT® CdS-R photocell with switch
- For retrofitting in outdoor lights and for use in branch boxes
- Small dimensions
- Continuously variable twilight value
- The cable between the photo sensor and electronic unit is around 15 cm long and may be extended to a maximum of 1.50 m
- Application examples: ideal for entrance areas, staircases, halls where permanent light is required