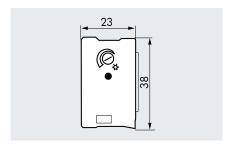

#### **■ TECHNICAL DATA**

Housing IP20 / II / (€ Sensor IP54 / II / (€

L 61 x W 23 x H 38 mm L,

-25°C to +50°C

made of high-quality and UVresistant polycarbonate